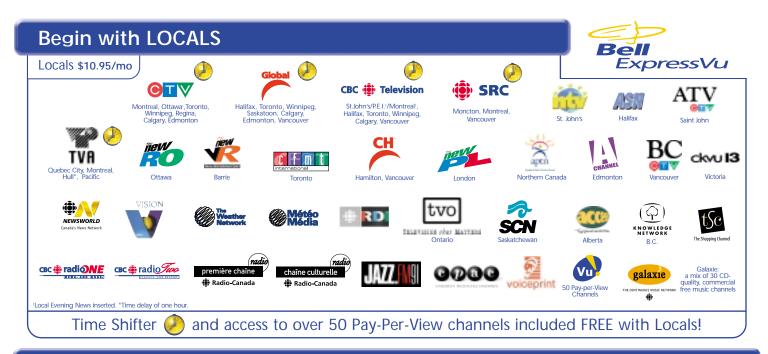

French Themes

Divertissement \$4.95/mo



| Cityty                                          | snortsnet TER                                                            |                                                                      | TRE HOLD'S KINS LEAR         | SERIES+