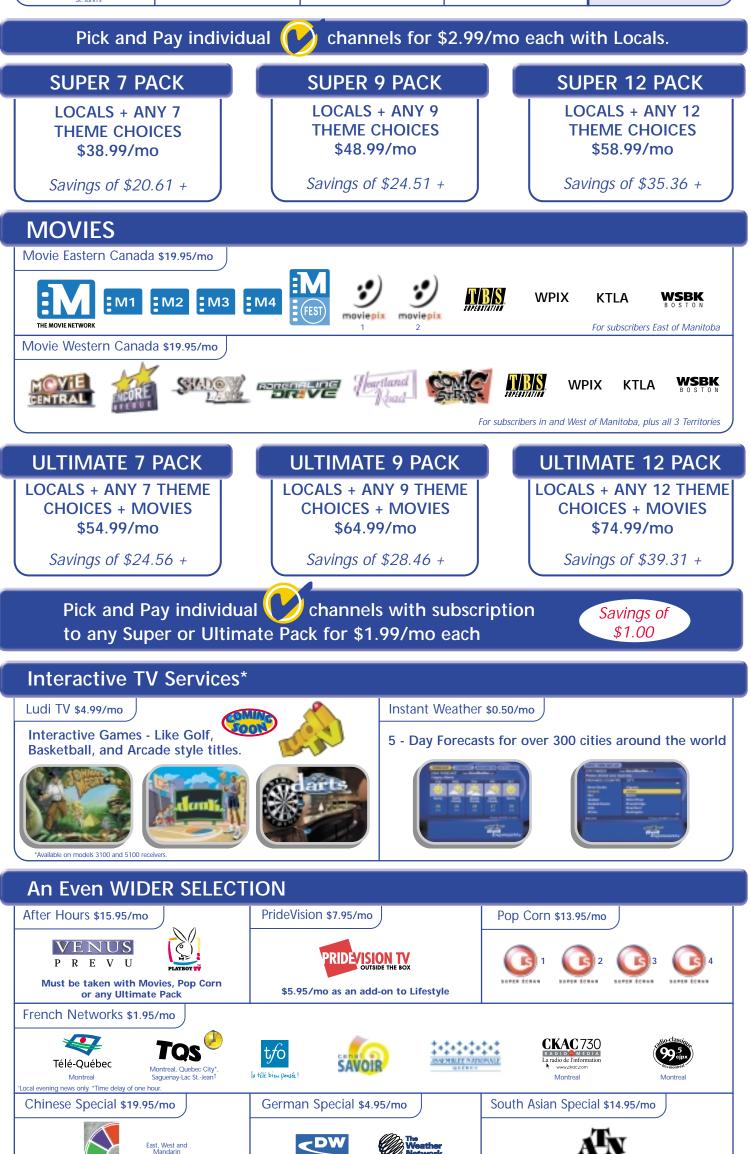

| L | 新 時 代 電 親            | TV & Audio | Same la ven | 1 |
|---|----------------------|------------|-------------|---|
|   | FAIRCHILD TELEVISION |            |             |   |

Il existe un menu en français qui offre le forfait Réseaux francophones et des combos différents. All prices, packages and programming subject to change without notice. Provincial and Federal taxes may apply. Programming is available for single family dwellings located throughout Canada. All programming and any other services that we provide are subject to terms and conditions of the Residential Customer Agreement, which is available upon request. "Minimum subscription to the Locals or Reseaux francophones plus any two-theme packs or \$20/mo. before taxes is required. Bell is a trade-mark of Bell Canada used under license; ExpressVu is a trade-mark of Bell ExpressVu, L.P.